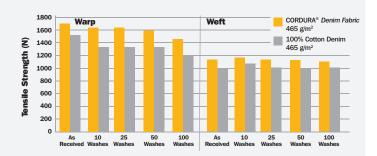

#### **TENSILE STRENGTH -**CORDURA® DENIM FABRIC V 100% COTTON DENIM

Results based on tensile strength BS EN ISO 13934-1:1999 for warp and weft yarn directions. Fabric washed in accordance with industrial laundry specification ISO 15797:2002