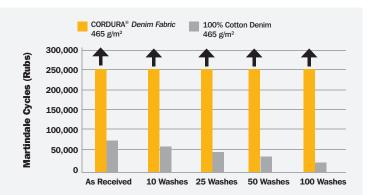

#### **ABRASION RESISTANCE -**CORDURA® DENIM FABRIC V 100% COTTON DENIM

Results based on Martindale abrasion BS EN ISO 12947-2:1999 with standard woolen abradant/12KPa weight. Test stopped at 250,000 rub cycles. Fabric washed in accordance with industrial CORDURA® Denim Fabric laundry specification ISO 15797:2002

Samples were taken from 2000 cycles

100% Cotton Denim

#### 465 g/m<sup>2</sup> 465 g/m<sup>2</sup>