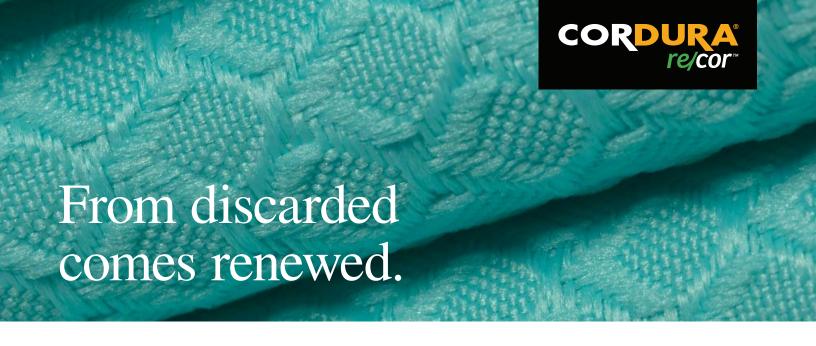

## CORDURA® re/cor™ RPET Fabric

Waste avoidance is an important attribute of the CORDURA® re/cor™ RPET fabric portfolio. This 100% recycled polyester yarn is created from discarded bottles and packaging. These fabrics meet the fabric performance and durability specifications of the CORDURA® brand.

## **Characteristics**

- Strong good resistance to tearing
- Size and Luster of qualifying yarns 300D (330 dtex) 100% post-consumer recycled polyester filament, semi-dull

## Features:

- 100% post-consumer recycled polyester
- Qualifying recycled yarns used in CORDURA® re/cor™ fabrics are certified through the Global Recycled Standard
- Reliable strength
- Stylish versatility